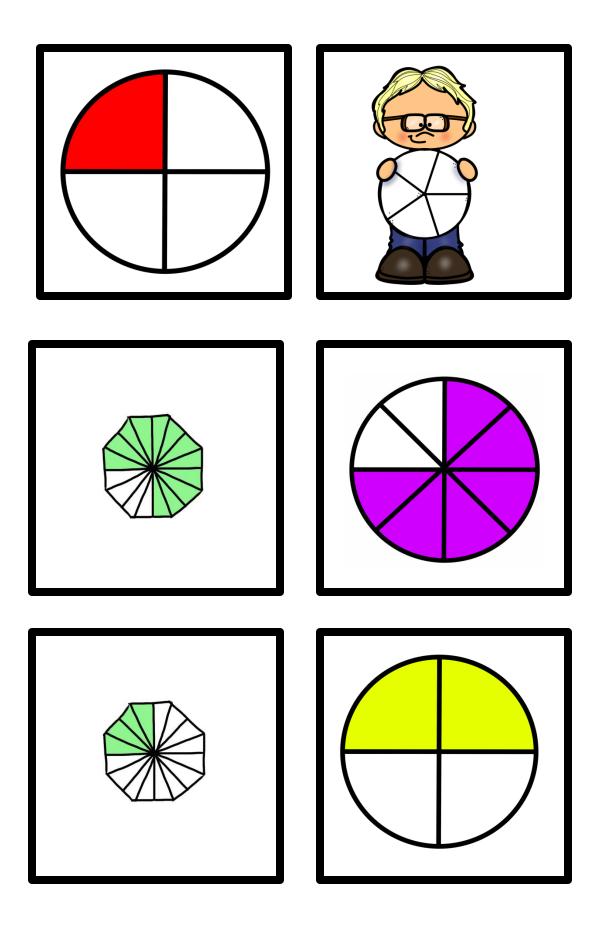

### Directions -

- 1. Students read the book and find the pictures that match the words.
- 2. Students glue the pictures in the book.

A fraction is part of a whole.

| Both of these show ¾.  What are two fractions that are equivalent to ¾?                          |
|--------------------------------------------------------------------------------------------------|
|                                                                                                  |
|                                                                                                  |
| Both of these show $\frac{2}{8}$ . What are two fractions that are equivalent to $\frac{2}{8}$ ? |
|                                                                                                  |