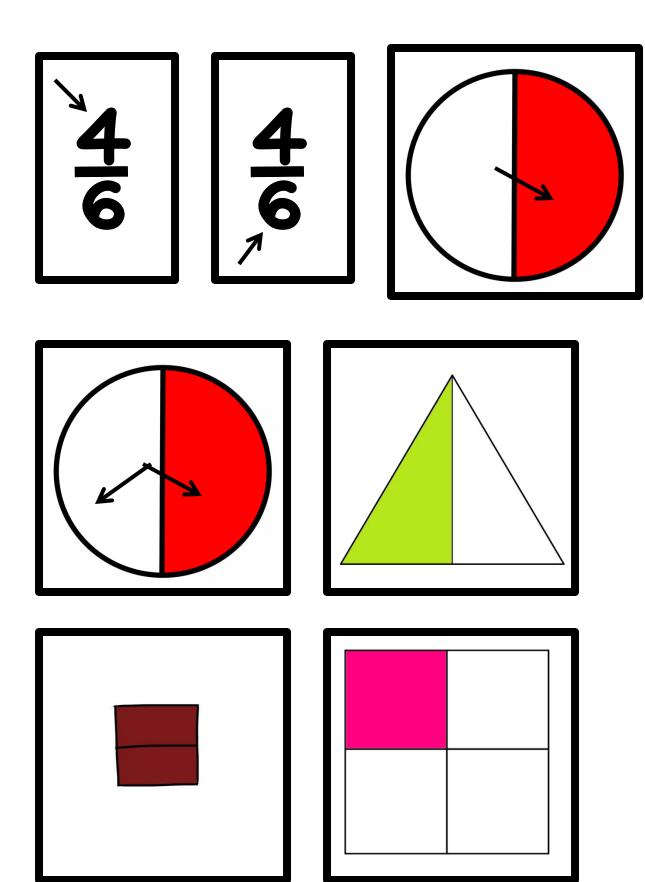

### Directions -

- 1. Students read the book and find the pictures that match the words.
- 2. Students glue the pictures in the book.

A fraction is part of a whole.

| Both of these show ¾.  What are two fractions that are equivalent to ¾?                          |
|--------------------------------------------------------------------------------------------------|
|                                                                                                  |
|                                                                                                  |
| Both of these show $\frac{2}{8}$ . What are two fractions that are equivalent to $\frac{2}{8}$ ? |
|                                                                                                  |