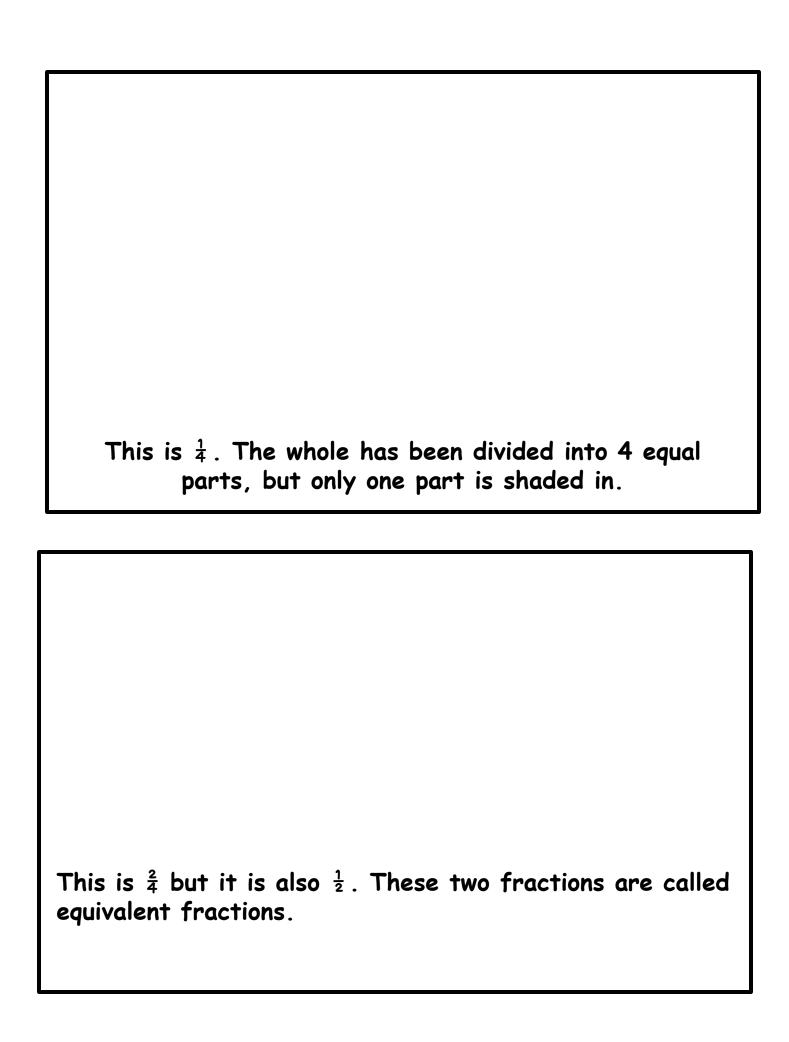

### Directions -

- 1. Students read the book and find the pictures that match the words.
- 2. Students glue the pictures in the book.

A fraction is part of a whole.

| Both of these show ¾.  What are two fractions that are equivalent to ¾?                          |
|--------------------------------------------------------------------------------------------------|
|                                                                                                  |
|                                                                                                  |
| Both of these show $\frac{2}{8}$ . What are two fractions that are equivalent to $\frac{2}{8}$ ? |
|                                                                                                  |