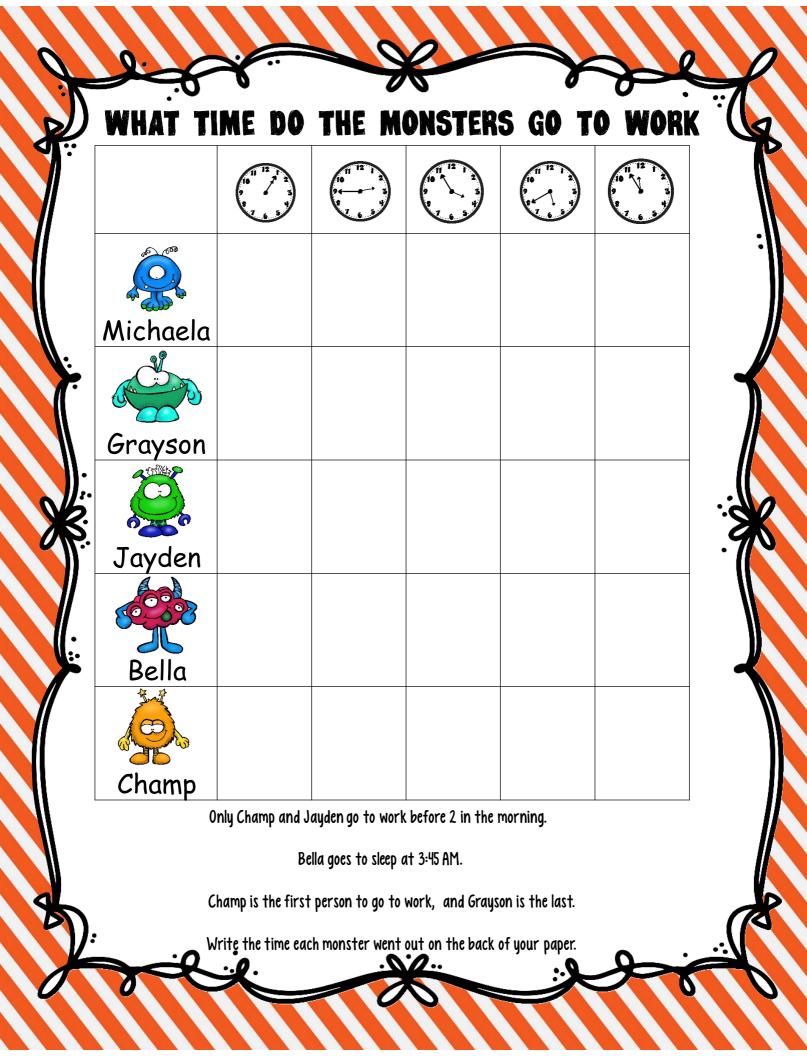

| Puzzle five:         |             |
|----------------------|-------------|
| Champ's pet is a     | Dragon      |
| Michaela's pet is a  | Rattlesnake |
| Jayden's pet is a    | Shark       |
| Seymour's pet is a   | Lionfish    |
|                      |             |
| Puzzle 6:            |             |
| Michaela - 3:55      |             |
| Grayson - 5:40       |             |
| Jayden - 1:05        |             |
| Bella - 2:45         |             |
| Champ - 11:55        |             |
|                      |             |
| Puzzle 7:            |             |
| Michaela is 98.      |             |
| Grayson is 83.       |             |
| Jayden is 101.       |             |
| Bella is 32.         |             |
| Champ is 72.         |             |
|                      |             |
| Puzzle 8:            |             |
| Bryson is June.      |             |
| Grayson is October.  |             |
| Bella is September.  |             |
| Jayden is March.     |             |
| Seymour is December. |             |