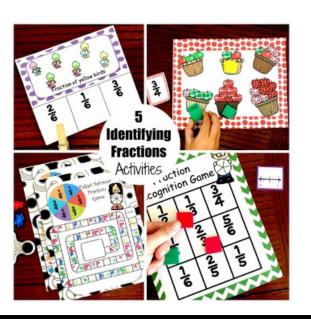

### Thank you for downloading!

## This was created by You've Got This Math

#### YOU MAY ...

Print as many copies as you would like for your OWN personal use Save this file on YOUR computer

Share on a blog, facebook page, ect as long as there is a direct link to You've Got This

#### PLEASE DO NOT...

Make copies to give to your fellow teachers or friends. Please share the link with them so they can download their own personal copy.

Save to any file that can be accessed by anyone besides you. This includes dropbox, 4shared, facebook groups, shared drives, ect

E-mail just the PDF Claim this printable as your own Post just the PDF on your blog, facebook page, ect Sell or profit in any way from the PDF





## You May Also Like:

#### Intro to Decimals



#### Intro to Fractions



#### Adding Decimals



#### Decimal Of The Day



Decimal of The Day



### BINGO Decimal to Fraction Game

### Prep-Work:

- 1. Print off game boards and fraction cards.
- 2. Cut out the cards.
- 3. Gather up board markers.

### Directions:

- 1. Pass a card out to each player.
- 2. Have them convert the fraction into a decimal. If the decimal is not exact they need to round the thousandths place.
- 3. Next, have them mark the answer on their bingo cards.
- 4. Pick up the cards, and pass another card to each player.
- 5. Continue until someone has five in a row.

| .5   | ·25  | ·75  | ·5   | ·2   |
|------|------|------|------|------|
| •4   | ·6   | ·8   | ·125 | ·25  |
| ·375 | ·50  | ·625 | ·75  | ·875 |
| ·333 | ·667 | ·167 | ·833 | ·143 |
| ·714 | ·222 | .444 | ·778 | .7   |

| •