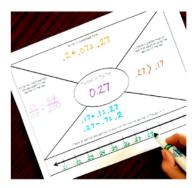

created by You've Got This Math

#### YOU MAY ...

Print as many copies as you would like for your OWN personal use Save this file on YOUR computer

Share on a blog, facebook page, ect as long as there is a direct link to You've Got This

#### PLEASE DO NOT...

Make copies to give to your fellow teachers or friends. Please share the link with them so they can download their own personal copy.

Save to any file that can be accessed by anyone besides you. This includes dropbox, 4shared, facebook groups, shared drives, ect

E-mail just the PDF Claim this printable as your own Post just the PDF on your blog, facebook page, ect Sell or profit in any way from the PDF





## You May Also Like:

#### Intro to Decimals



#### Intro to Fractions



#### Adding Decimals



#### Decimal Of The Day



Decimal of The Day



### BINGO Decimal to Fraction Game

### Prep-Work:

- 1. Print off game boards and fraction cards.
- 2. Cut out the cards.
- 3. Gather up board markers.

### Directions:

- 1. Pass a card out to each player.
- 2. Have them convert the fraction into a decimal. If the decimal is not exact they need to round the thousandths place.
- 3. Next, have them mark the answer on their bingo cards.
- 4. Pick up the cards, and pass another card to each player.
- 5. Continue until someone has five in a row.

| .5   | ·25  | ·75  | ·5   | ·2   |
|------|------|------|------|------|
| •4   | ·6   | ·8   | ·125 | ·25  |
| ·375 | ·50  | ·625 | ·75  | ·875 |
| ·333 | ·667 | ·167 | ·833 | ·143 |
| ·714 | ·222 | .444 | ·778 | .7   |

| •2   | ·25  | ·167 | ·833          | ·375 |
|------|