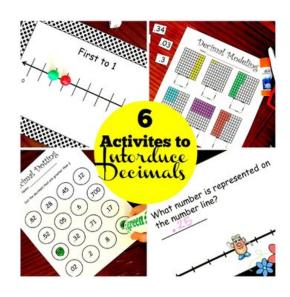

### Thank you for downloading!

## This was created by You've Got This Math

#### YOU MAY ...

Print as many copies as you would like for your OWN personal use Save this file on YOUR computer

Share on a blog, facebook page, ect as long as there is a direct link to You've Got This

#### PLEASE DO NOT...

Make copies to give to your fellow teachers or friends. Please share the link with them so they can download their own personal copy.

Save to any file that can be accessed by anyone besides you. This includes dropbox, 4shared, facebook groups, shared drives, ect

E-mail just the PDF Claim this printable as your own Post just the PDF on your blog, facebook page, ect Sell or profit in any way from the PDF





## You May Also Like:

#### Intro to Decimals



#### Intro to Fractions



#### Adding Decimals



#### Decimal Of The Day



Decimal of The Day



### BINGO Decimal to Fraction Game

### Prep-Work:

- 1. Print off game boards and fraction cards.
- 2. Cut out the cards.
- 3. Gather up board markers.

### Directions:

- 1. Pass a card out to each player.
- 2. Have them convert the fraction into a decimal. If the decimal is not exact they need to round the thousandths place.
- 3. Next, have them mark the answer on their bingo cards.
- 4. Pick up the cards, and pass another card to each player.
- 5. Continue until someone has five in a row.

| .5   | ·25  | ·75  | ·5   | ·2   |
|------|------|------|------|------|
| •4   | ·6   | ·8   | ·125 | ·25  |
| ·375 | ·50  | ·625 | ·75  | ·875 |
| ·333 | ·667 | ·167 | ·833 | ·143 |
| ·714 | ·222