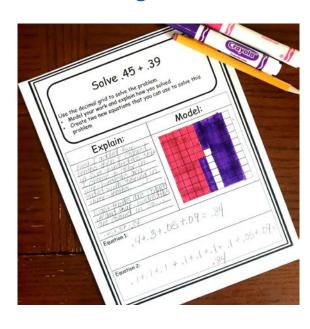

downloading!

## This was created by You've Got This Math

#### YOU MAY ...

Print as many copies as you would like for your OWN personal use Save this file on YOUR computer

Share on a blog, facebook page, ect as long as there is a direct link to You've Got This

#### PLEASE DO NOT...

Make copies to give to your fellow teachers or friends. Please share the link with them so they can download their own personal copy.

Save to any file that can be accessed by anyone besides you. This includes dropbox, 4shared, facebook groups, shared drives, ect

E-mail just the PDF Claim this printable as your own Post just the PDF on your blog, facebook page, ect Sell or profit in any way from the PDF





## You May Also Like:

#### Intro to Decimals



#### Intro to Fractions



#### Adding Decimals



#### Decimal Of The Day



Decimal of The Day



### BINGO Decimal to Fraction Game

### Prep-Work:

- 1. Print off game boards and fraction cards.
- 2. Cut out the cards.
- 3. Gather up board markers.

### Directions:

- 1. Pass a card out to each player.
- 2. Have them convert the fraction into a decimal. If the decimal is not exact they need to round the thousandths place.
- 3. Next, have them mark the answer on their bingo cards.
- 4. Pick up the cards, and pass another card to each player.
- 5. Continue until someone has five in a row.

| .5   | ·25  | ·75  | ·5   | ·2   |
|------|------|------|------|------|
| •4   | ·6   | ·8   | ·125 | ·25  |
| ·375 | ·50  | ·625 | ·75  | ·875 |
| ·333 | ·667 | ·167 | ·833 | ·143 |
| ·714 | ·222 | .444 | ·778 | .7   |

| •2   | ·25  | ·167 | ·833