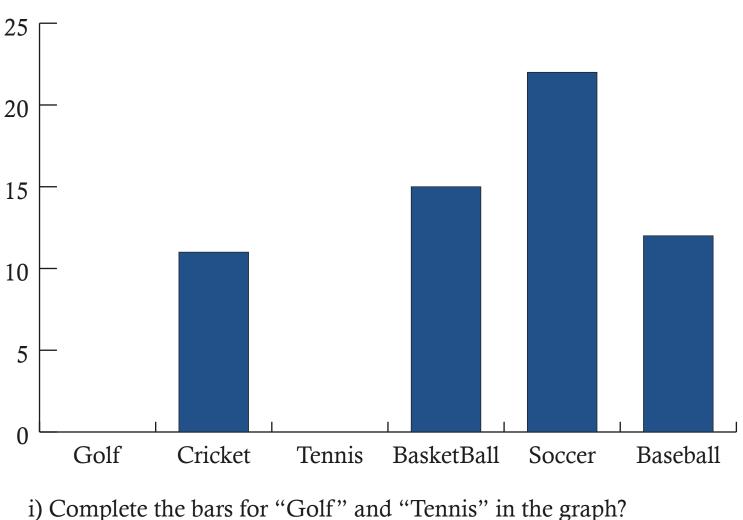

## Making Favorite Game Graph

We surveyed for the favourite games for students in a class. The results are shown in the table. Answer the below question from the graph.

| Golf | Cricket | Tennis | Basketball | Soccer | Baseball |
|------|---------|--------|------------|--------|----------|
| 7    | 11      | 17     | 15         | 22     | 12       |

i) Complete the bars for "Golf" and "Tennis" in the graph?
ii) Which game is the most popular among the students?
iii) How many students love "Basketball" than "Baseball"?
iv) \_\_\_\_\_\_ students love "Cricket" more than "Golf".
v) "Soccer" and "Cricket" are liked by \_\_\_\_\_\_ students.
vi) Which 2 games have got fewer likes? \_\_\_\_\_\_.