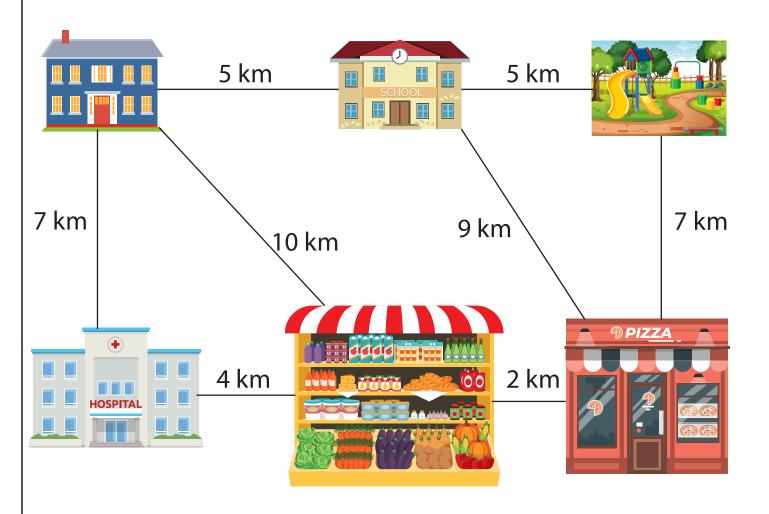

## Measuring City Map

Instruction: Find the distance from the map of a city.

- 1. How far is it from the pizza shop to your home?
- 2. How far is it from the pizza shop to the hospital?
- 3. How far is it from the grocery to the school?
- 4. How far is it from the park to your the hospital?
- 5. How far is it from the school to your home?
- 6. How far is it from the park to the grocery store?

- 1. How far is it from the pizza shop to your home?
- 2. How far is it from the pizza shop to the hospital?
- 3. How far is it from the grocery to the school?
- 4. How far is it from the park to your the hospital?
- 5. How far is it from the school to your home?
- 6. How far is it from the park to the grocery store?