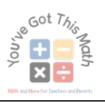

## Measuring City Map

Instruction: Find the distance from the map of a city.

- 1. How far is it from the pizza shop to your home?
- 2. How far is it from the pizza shop to the hospital?
- 3. How far is it from the grocery to the school?
- 4. How far is it from the park to your the hospital?
- 5. How far is it from the school to your home?
- 6. How far is it from the park to the grocery store?

- 1. How far is it from the pizza shop to your home?
- 2. How far is it from the pizza shop to the hospital?
- 3. How far is it from the grocery to the school?
- 4. How far is it from the park to your the hospital?
- 5. How far is it from the school to your home?
- 6. How far is it from the park to the grocery store?