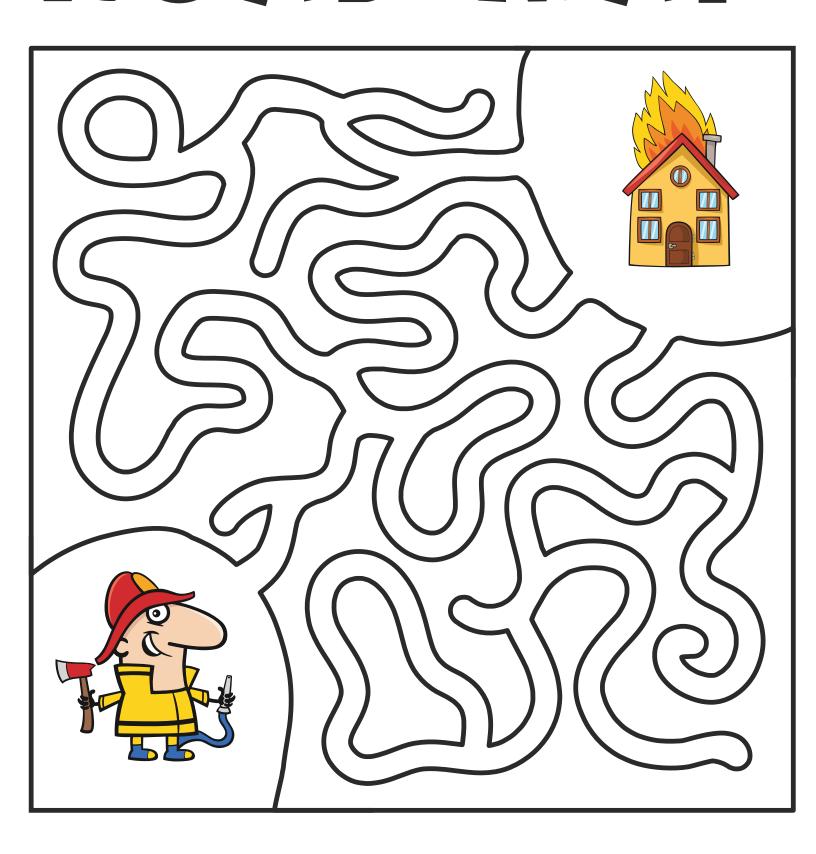

### Type of Emergency



House Fire



Animal Issue



Vehicle Fire



Injured Person



Search and Rescue



### **NOTES**



### ROAD MAP



# 



### IN AN EMERGENCY





| 1 | 2 | 3 |
|---|---|---|
| 4 | 5 | 6 |
| 7 | 8 | 9 |
| 9 | 0 | × |



|   | • |   |
|---|---|---|
| 1 | 2 | 3 |
| 4 | 5 | 6 |
| 7 | 8 | 9 |
| 2 | 0 | X |
|   |   |   |





### OPERATOR STATION



EXTINGUISHER



## FIRE TRUCK PARKING

### EMERGENCY FIRE









### FIREFIGHTER GEAR CMECKLIST



### INCIDENT

| Incident description |                            |  |  |
|----------------------|----------------------------|--|--|
| Location             | Emergency Level:           |  |  |
|                      |                            |  |  |
|                      | 1 2 3 4 5                  |  |  |
|                      |                            |  |  |
|                      | What equipment is required |  |  |
|                      | Hose