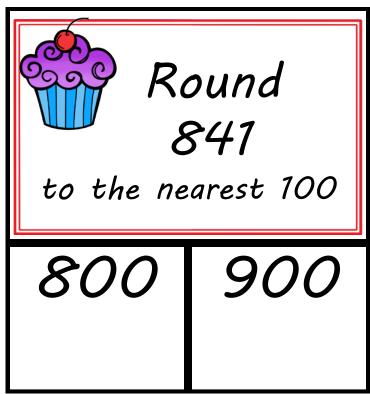

400

Round 931

to the nearest 100

900 1,000

Round 974

to the nearest 100

900 1,000

Round 1,042