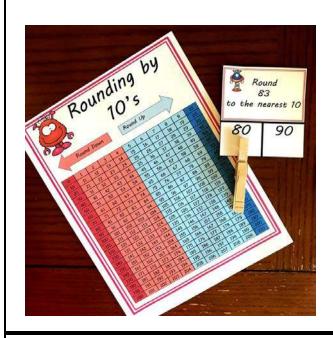

created by You've Got This Math

#### YOU MAY...

Print as many copies as you would like for your OWN personal use Save this file on YOUR computer

Share on a blog, facebook page, ect as long as there is a direct link to You've Got This

#### PLEASE DO NOT...

Make copies to give to your fellow teachers or friends. Please share the link with them so they can download their own personal copy. (This allows me to earn money through ads and which helps me provide more freebies)

Save to any file that can be accessed by anyone besides you. This includes dropbox, 4shared, facebook groups, shared drives, ect

E-mail just the PDF Claim this printable as your own Post just the PDF on your blog, facebook page, ect Sell or profit in any way from the PDF







## You May Also Like:

### Round to 10



### 100's Chart Clip Cards



Comparing Expressions with 100's Chart



Adding On a Hundreds
Chart Game





### Rounding by 100's

Round Down

Round Up

| 0    | 10   | 20   | 30   | 40   | 50   | 60   | 70   | 80   | 90   | 100  |
|------|------|------|------|------|------|------|------|------|------|------|
| 100  | 110  | 120  | 130  | 140  | 150  | 160  | 170  | 180  | 190  | 200  |
| 200  | 210  | 220  | 230  | 240  | 250  | 260  | 270  | 280  | 290  | 300  |
| 300  | 310  | 320  | 330  | 340  | 350  | 360  | 370  | 380  | 390  | 400  |
| 400  | 410  | 420  | 430  | 440  | 450  | 460  | 470  | 480  | 490  | 500  |
| 500  | 510  | 520  | 530  | 540  | 550  | 560  | 570  | 580  | 590  | 600  |
| 600  | 610  | 620  | 630  | 640  | 650  | 660  | 670  | 680  | 690  | 700  |
| 700  | 710