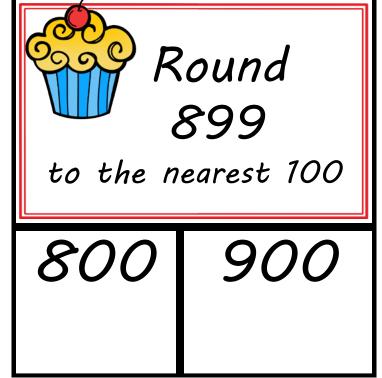

100 200

200 | 100 | 200

349 to the nearest 100

300

400

Round 333

to the nearest 100

300